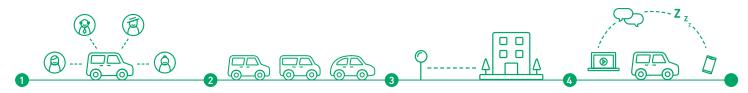

with coworkers who live nearby and provide a recent-model vehicle. You'll save money, while getting back valuable time in your day.

Get Together We'll connect you with 5–15 coworkers who live nearby. Choose Your Vehicle Select a spacious, recent-model SUV, crossover or van. **Get Going**Drivers take turns, giving everyone time to relax.

Enjoy The Ride Use your time your way, enjoying savings and less stress.